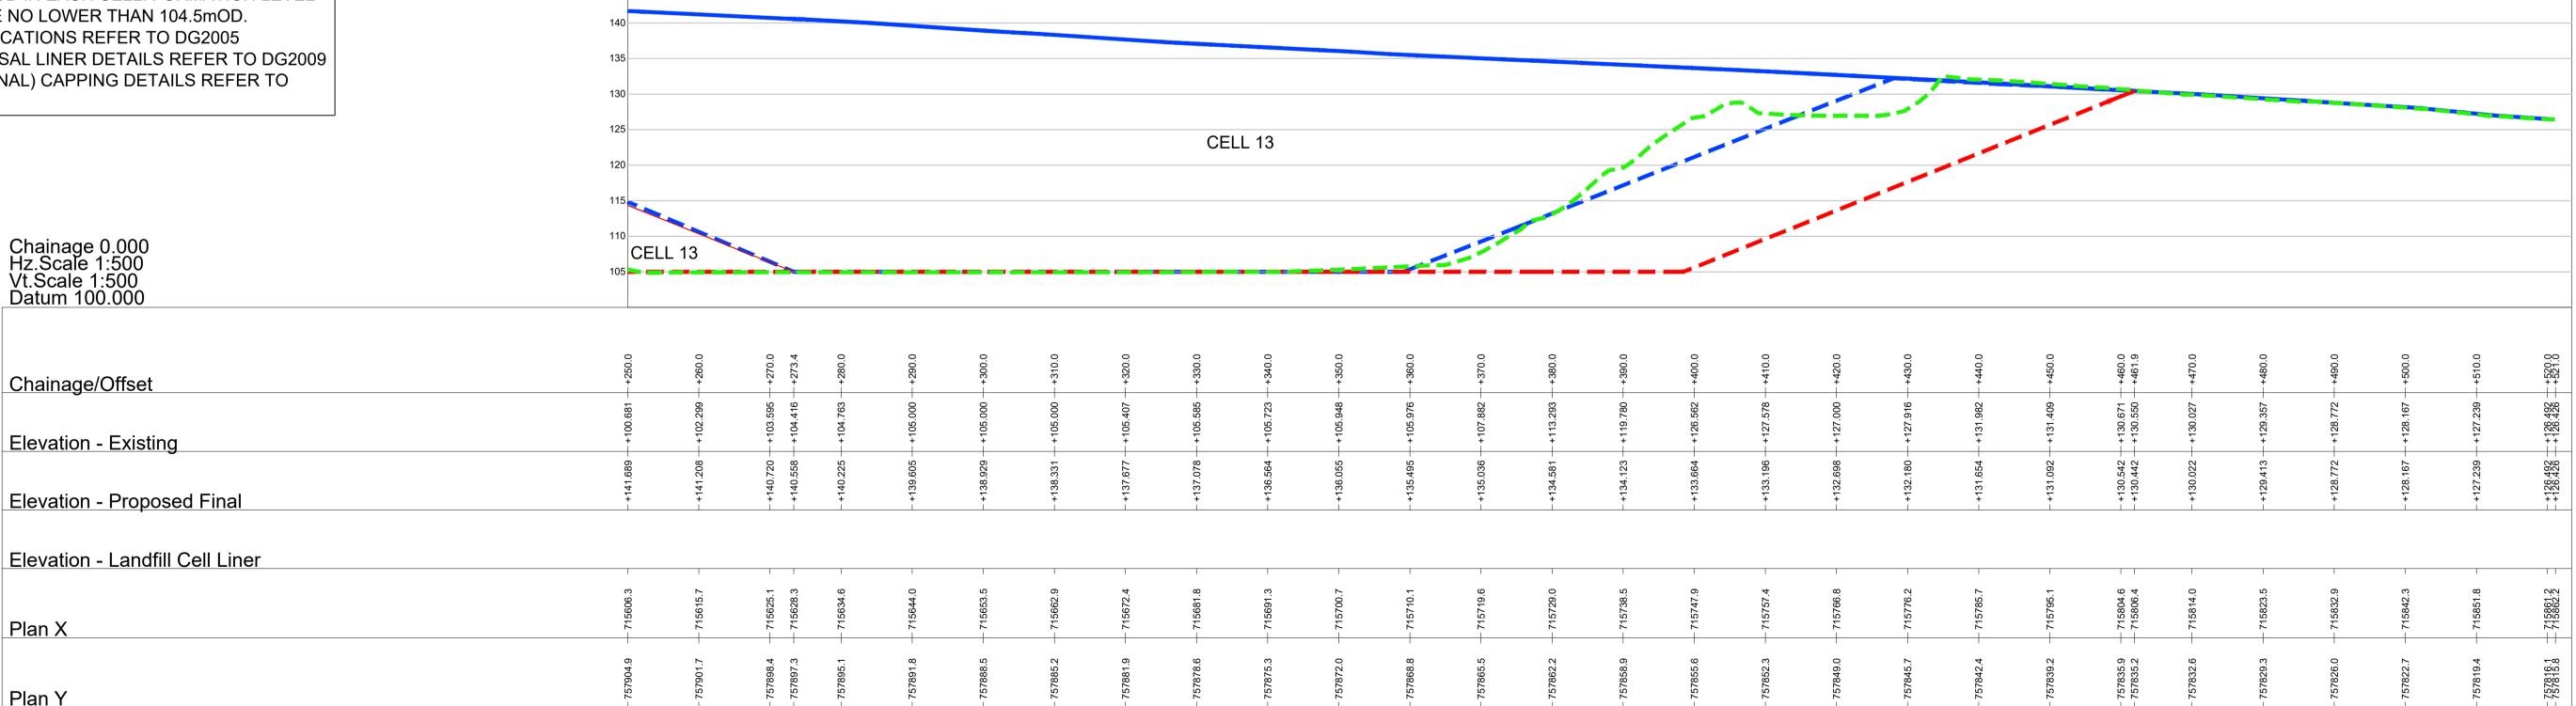

(iv) Information including topographical survey, geotechnical investigation and utility detail used in the design have

(v) All Levels refer to Ordnance Survey Datum, Malin Head.

been provided by others.